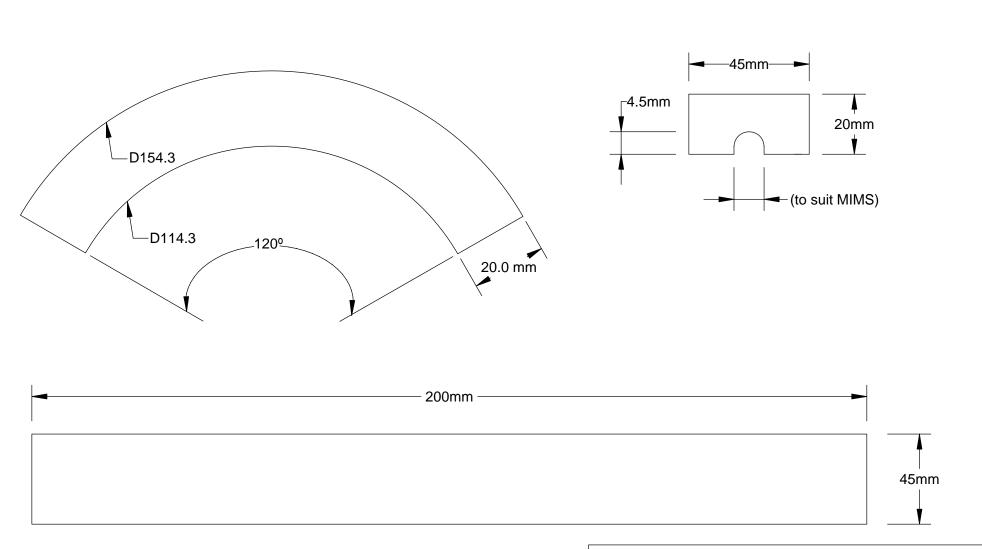

HEAT SHIELD
[] 253MA
[] INCONEL 600

PLEASE CONFIRM DIAMETER OF PIPE

## **TEMPERATURE CONTROLS PTY LTD**

## **CONDITIONS**

THIS DRAWING IS OUR EXCLUSIVE PROPERTY AND MUST NOT BE COPIED OR HANDED TO ANY OTHER PARTIES WITH OUT WRITTEN PERMISSION. IT SHALL BE RETURNED UPON REQUEST

SYDNEY: 7 YAMMA ST SEFTON, NSW 2162 PHONE: (02) 9721 8644 FAX: (02) 9738 9339 MELBOURNE: UNIT 8 / 280 WHITEHALL ST YARRAVILLE VIC 3013

PHONE: (03) 9687 0000 FAX: (03) 9687 1900

EMAIL :sales@temperature.com.au

TITLE

|             |                | DWG NO : SD 327 |
|-------------|----------------|-----------------|
| SCALE : NTS | DRAWING BY K.F | REV : 01        |

Quality ISO 9001 SAI GLOBAL